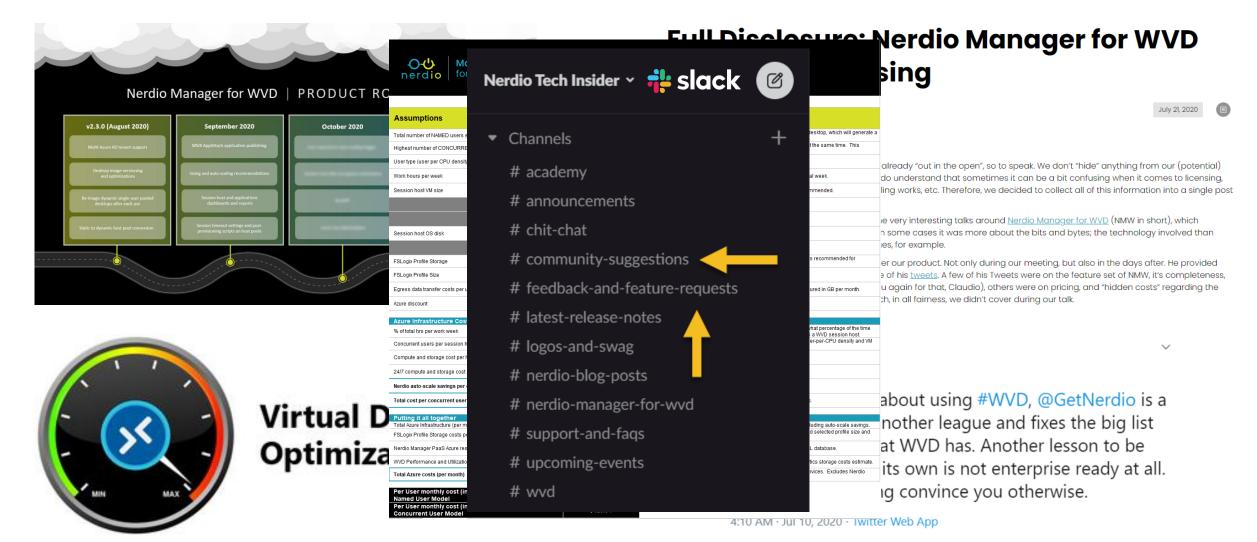

**NEXT STEPS** 

- NMW-CE launch
- Get started with NMW-CE
  - Autoscaling deep (er) dive
  - Image management
  - Overal Mgmt. & user roles
- WVD Quiz start studying
- Nerdio Partner sessions
- Join our Meetup page and Slack

channel